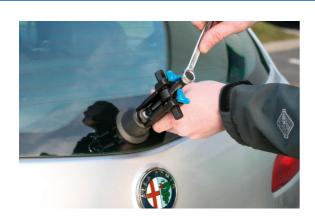

## Wiper Arm Puller Set

This Wiper Arm Puller set is supplied with two sets of adjustable legs giving greater versatility.