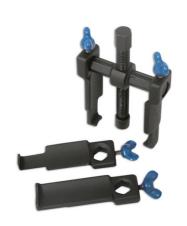

## Wiper Arm Puller Set

This Wiper Arm Puller set is supplied with two sets of adjustable legs giving greater versatility.

## **Additional Information**

- Car applications: Audi, BMW, Chevrolet, Daewoo, Chrysler, Jeep, Citroën, Fiat, Ford, Honda, Hyundai, KIA, Land Rover, Mazda, MG, Rover, Nissan, Peugeot, Porsche, Volkswagen.
- Commercial vehicle applications: MAN, MB, Scania.
- Two sets of adjustable legs benefit from ball bearing, which facilitates the sliding of the extractor beam. Legs manufactured from Chrome Molybdenum.
- Width: Adjustable up to 60mm; reach: 55mm.
- Tapered feet thickness: 2 15mm & 2 25mm (allowing easier grip on large bolts).