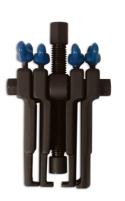

## Wiper Arm Puller Set

This Wiper Arm Puller set is supplied with two sets of adjustable legs giving greater versatility.

## **Additional Information**

- Car applications: Audi, BMW, Chevrolet, Daewoo, Chrysler, Jeep, Citroën, Fiat, Ford, Honda, Hyundai, KIA, Land Rover, Mazda, MG, Rover, Nissan, Peugeot, Porsche, Volkswagen.
- Commercial vehicle applications: MAN, MB, Scania.
- Two sets of adjustable legs benefit from ball bearing, which facilitates the sliding of the extractor beam. Legs manufactured from Chrome Molybdenum.
- Width: Adjustable up to 60mm; reach: 55mm.
- Tapered feet thickness: 2 15mm & 2 25mm (allowing easier grip on large bolts).